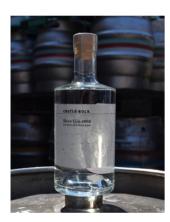

#### BEER GIN #008 70CL • 40% ABV

A zesty mix of orange peel, grapefruit and lime for a fresh and fragrant gin. A medley of citrus fruits and a touch of fiery sichuan pepper make this gin a wonderful match for a classic tonic.