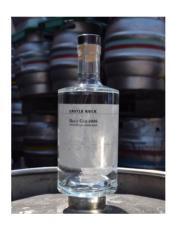

#### BEER GIN #006 70CL • 44% ABV

A classic-style gin with a fresh, zesty finish. With a floral botanical base, this gin has all the hallmarks of a classic. We've built on the recipe with the addition of citrus peel and hibiscus, giving a lively fragrant finish.