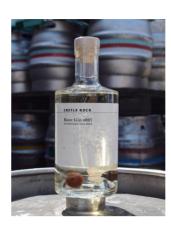

#### BEER GIN #007 70CL • 42% ABV

We're dreaming of summer with this one. Fruity, summer berries give a wonderful balance to the floral earthy base of juniper, liquorice, angelica and coriander.