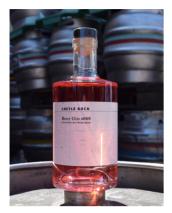

#### BEER GIN #009 70CL • 43% ABV

Nearly 10 gins later, here we are with a strawberry delight. A summertime staple with subtle sweet strawberry and citrus notes, balanced with peppery juniper.