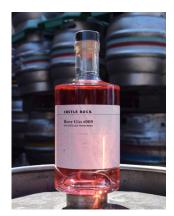

BEER GIN #009 70CL • 40%

Nearly 10 gins later, here we are with a strawberry delight. A summertime staple with subtle sweet strawberry and citrus notes, balanced with peppery juniper.

BEER GIN #007 70CL • 42% ABV