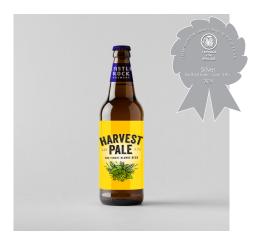

HARVEST PALE 3.8 % ABV

Refreshing multi-award-winning blonde beer with delicate citrus character.

ALSO IN: Bottle (8x500ml)

**OATMEAL STOUT** 4.6 % ABV • VEGAN

Rich, rounded and full with aromas of dried fruit and marmalade, followed by deep coffee, caramel and chocolate flavours.

ALSO IN: Cask

HARVEST PALE 4.3% ABV · 8 × 500ml

Refreshing multi-award-winning blonde beer with delicate citrus character.

ALSO IN: Cask