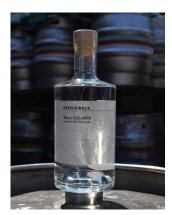

BEER GIN #006 70CL • 44% ABV

A classic-style gin with a fresh, zesty finish. With a floral botanical base, this gin has all the hallmarks of a classic. We've built on the recipe with the addition of citrus peel and hibiscus, giving a lively fragrant finish.