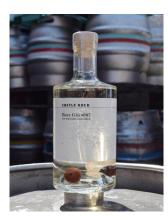

We're dreaming of summer with this one. Fruity, summer berries give a wonderful balance to the floral earthy base of juniper, liquorice, angelica and coriander.

BEER GIN #008 70CL • 40% ABV

A zesty mix of orange peel, grapefruit and lime for a fresh and fragrant gin. A medley of citrus fruits and a touch of fiery sichuan pepper make this gin a wonderful match for a classic tonic.